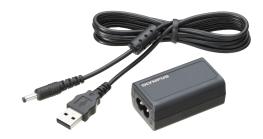

# F-5AC AC Adapter

• Output: DC 5V, 1500mA

 Power requirements: AC 100-240V, 50-60Hz

### Easy battery charge

This AC-adapter allows charging professional dictation devices, which can be docked in one of the docking stations CR21, CR15 or CR10. By this means the voice recorder can be charged faster than via a regular USB port at the PC and the PC does not need to be turned on for charging.

#### **Technical Data**

| Input  | AC 100 - 240V / 50/60Hz |
|--------|-------------------------|
| Output | DC 5V / 1.5A            |